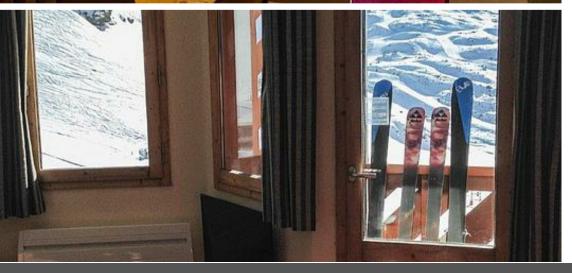

# Appartement 2 chambres, 4-6 personnes, vue panoramique, skis aux pieds!

**Appartement** 

personnes (Maxi: 5 pers.)

chambre

cabines

Sur le front de neige, vue plein Sud et à 180° sur les montagnes depuis cet appartement de 35 m2 au denier étage dans la résidence "Les Temples du Soleil" à Val Thorens, face au Funitel de Péclet et au télésiège Plein Sud. Vous partez et revenez skis aux pieds, quel que soit votre parcours sur le domaine des 3 Vallées!

Un casier à ski est à votre disposition au rez-de-chaussée pour ranger votre matériel.

Les atouts de cet appartement pour vous garantir un séjour facile et agréable : deux chambres fermées, un grand balcon orienté Sud, et un accès direct à toutes les commodités (ESF, location skis, forfaits, superette).