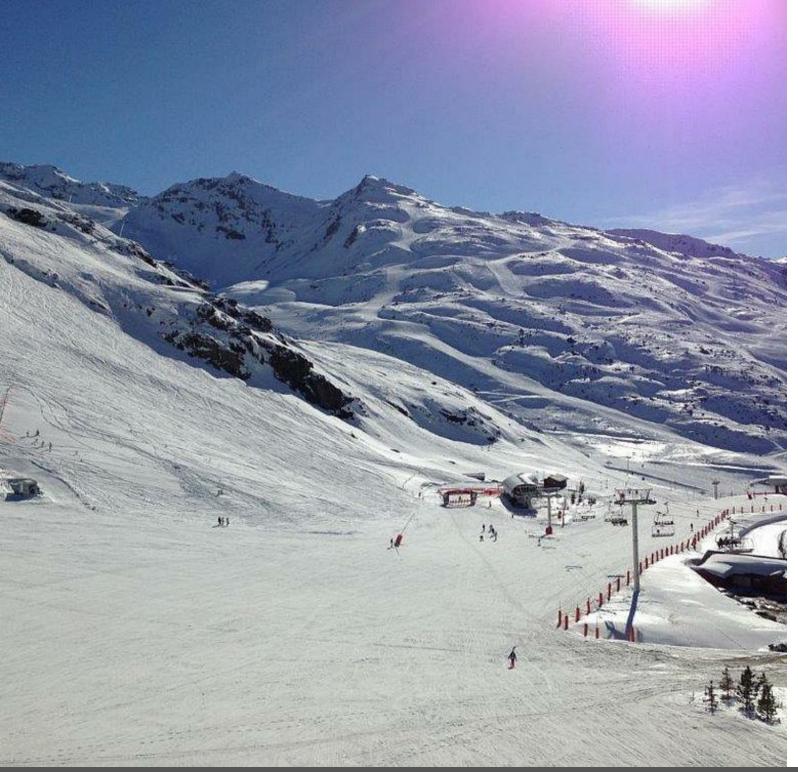

# Appartement 2 chambres, 4-6 personnes, vue panoramique, skis aux pieds!

**Appartement** 

personnes (Maxi: 5 pers.)

chambre

cabines

Sur le front de neige, vue plein Sud et à 180° sur les montagnes depuis cet appartement de 35 m2 au denier étage dans la résidence "Les Temples du Soleil" à Val Thorens, face au Funitel de Péclet et au télésiège Plein Sud. Vous partez et revenez skis aux pieds, quel que soit votre parcours sur le domaine des 3 Vallées!

Un casier à ski est à votre disposition au rez-de-chaussée pour ranger votre matériel.

Les atouts de cet appartement pour vous garantir un séjour facile et agréable : deux chambres fermées, un grand balcon orienté Sud, et un accès direct à toutes les commodités (ESF, location skis, forfaits, superette).