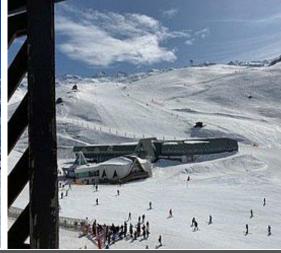

# Appartement 2 chambres, 4-6 personnes, vue panoramique, skis aux pieds!

**Appartement** 

personnes (Maxi: 5 pers.)

chambre

cabines

Sur le front de neige, vue plein Sud et à 180° sur les montagnes depuis cet appartement de 35 m2 au denier étage dans la résidence "Les Temples du Soleil" à Val Thorens, face au Funitel de Péclet et au télésiège Plein Sud. Vous partez et revenez skis aux pieds, quel que soit votre parcours sur le domaine des 3 Vallées!

Un casier à ski est à votre disposition au rez-de-chaussée pour ranger votre matériel.

Les atouts de cet appartement pour vous garantir un séjour facile et agréable : deux chambres fermées, un grand balcon orienté Sud, et un accès direct à toutes les commodités (ESF, location skis, forfaits, superette).