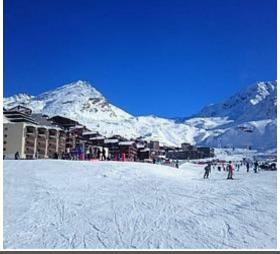

# Appartement 2 chambres, 4-6 personnes, vue panoramique, skis aux pieds!

**Appartement** 

personnes (Maxi: 5 pers.)

chambre

cabines

Sur le front de neige, vue plein Sud et à 180° sur les montagnes depuis cet appartement de 35 m2 au denier étage dans la résidence "Les Temples du Soleil" à Val Thorens, face au Funitel de Péclet et au télésiège Plein Sud. Vous partez et revenez skis aux pieds, quel que soit votre parcours sur le domaine des 3 Vallées!

Un casier à ski est à votre disposition au rez-de-chaussée pour ranger votre matériel.

Les atouts de cet appartement pour vous garantir un séjour facile et agréable : deux chambres fermées, un grand balcon orienté Sud, et un accès direct à toutes les commodités (ESF, location skis, forfaits, superette).