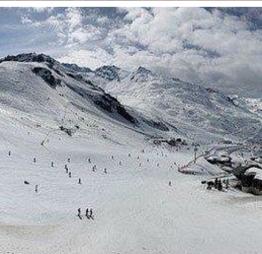

# Appartement 2 chambres, 4-6 personnes, vue panoramique, skis aux pieds!

**Appartement** 

personnes (Maxi: 5 pers.)

chambre

cabines

Sur le front de neige, vue plein Sud et à 180° sur les montagnes depuis cet appartement de 35 m2 au denier étage dans la résidence "Les Temples du Soleil" à Val Thorens, face au Funitel de Péclet et au télésiège Plein Sud. Vous partez et revenez skis aux pieds, quel que soit votre parcours sur le domaine des 3 Vallées!

Un casier à ski est à votre disposition au rez-de-chaussée pour ranger votre matériel.

Les atouts de cet appartement pour vous garantir un séjour facile et agréable : deux chambres fermées, un grand balcon orienté Sud, et un accès direct à toutes les commodités (ESF, location skis, forfaits, superette).