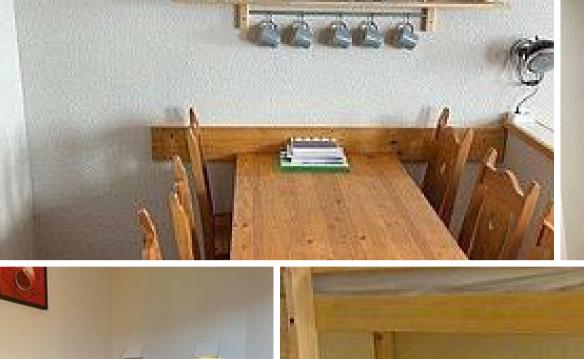

des Lave vaisselle

Réfrigérateur

Balcon

Cuisine bien équipée (four, lave-vaisselle, plaques à induction)

Salon

Table pour 6-8 personnes

Media Télévision

Autres équipements