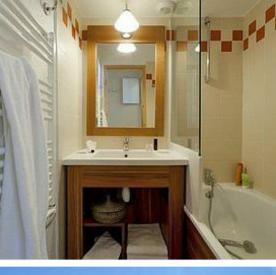

serviette sont fournis

Salle de bains / Salle Salle de bains avec baignoire

Sèche cheveux

Sèche serviettes

Salle(s) de bains (avec baignoire): 1

WC: 1

WC indépendants

Cuisine Four à micro ondes