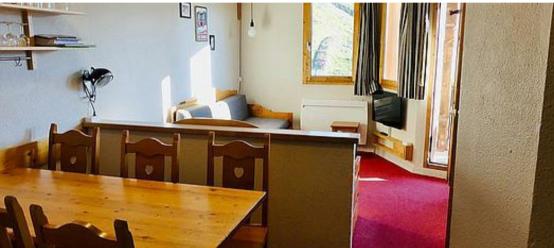

## Pièces et équipements

Chambres Chambre(s): 0
Cabine(s): 2
Lit(s): 5

dont lit(s) 1 pers.: 4 dont lit(s) 2 pers.: 1

- 1 chambre fermée avec 1 lit double et rangements / - 1 chambre fermée avec 1 lit superposé (2 lits simples) et rangements / - 1 lit gigogne (2 lits simples) dans le salon / Pour votre confort, les draps et

des Lave vaisselle

Réfrigérateur

Balcon

Cuisine bien équipée (four, lave-vaisselle, plaques à induction)

Salon

Table pour 6-8 personnes

Media Télévision

Autres équipements