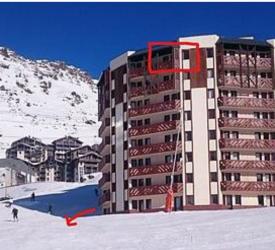

# Appartement 2 chambres, 4-6 personnes, vue panoramique, skis aux pieds!

**Appartement** 

personnes (Maxi: 5 pers.)

chambre

cabines

Sur le front de neige, vue plein Sud et à 180° sur les montagnes depuis cet appartement de 35 m2 au denier étage dans la résidence "Les Temples du Soleil" à Val Thorens, face au Funitel de Péclet et au télésiège Plein Sud. Vous partez et revenez skis aux pieds, quel que soit votre parcours sur le domaine des 3 Vallées!

Un casier à ski est à votre disposition au rez-de-chaussée pour ranger votre matériel.

Les atouts de cet appartement pour vous garantir un séjour facile et agréable : deux chambres fermées, un grand balcon orienté Sud, et un accès direct à toutes les commodités (ESF, location skis, forfaits, superette).