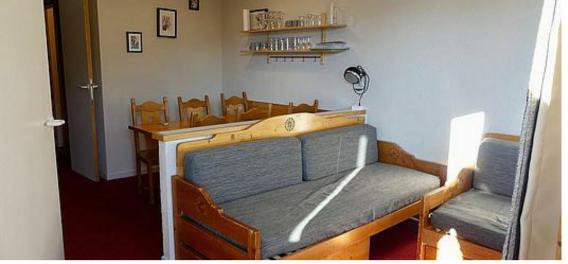

## Pièces et équipements

Chambres Chambre(s): 0
Cabine(s): 2
Lit(s): 5

dont lit(s) 1 pers.: 4 dont lit(s) 2 pers.: 1

- 1 chambre fermée avec 1 lit double et rangements / - 1 chambre fermée avec 1 lit superposé (2 lits simples) et rangements / - 1 lit gigogne (2 lits simples) dans le salon / Pour votre confort, les draps et

des Lave vaisselle

Réfrigérateur

Balcon

Cuisine bien équipée (four, lave-vaisselle, plaques à induction)

Salon

Table pour 6-8 personnes

Media Télévision

Autres équipements