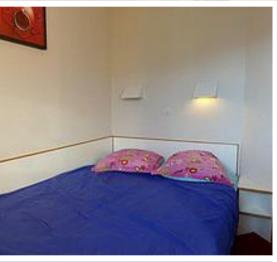

## Pièces et équipements

Chambres Chambre(s): 0
Cabine(s): 2
Lit(s): 5

dont lit(s) 1 pers.: 4 dont lit(s) 2 pers.: 1

- 1 chambre fermée avec 1 lit double et rangements / - 1 chambre fermée avec 1 lit superposé (2 lits simples) et rangements / - 1 lit gigogne (2 lits simples) dans le salon / Pour votre confort, les draps et

serviette sont fournis

Salle de bains / Salle Salle de bains avec baignoire

Sèche cheveux

Sèche serviettes

Salle(s) de bains (avec baignoire): 1

WC: 1

WC indépendants

Cuisine Four à micro ondes