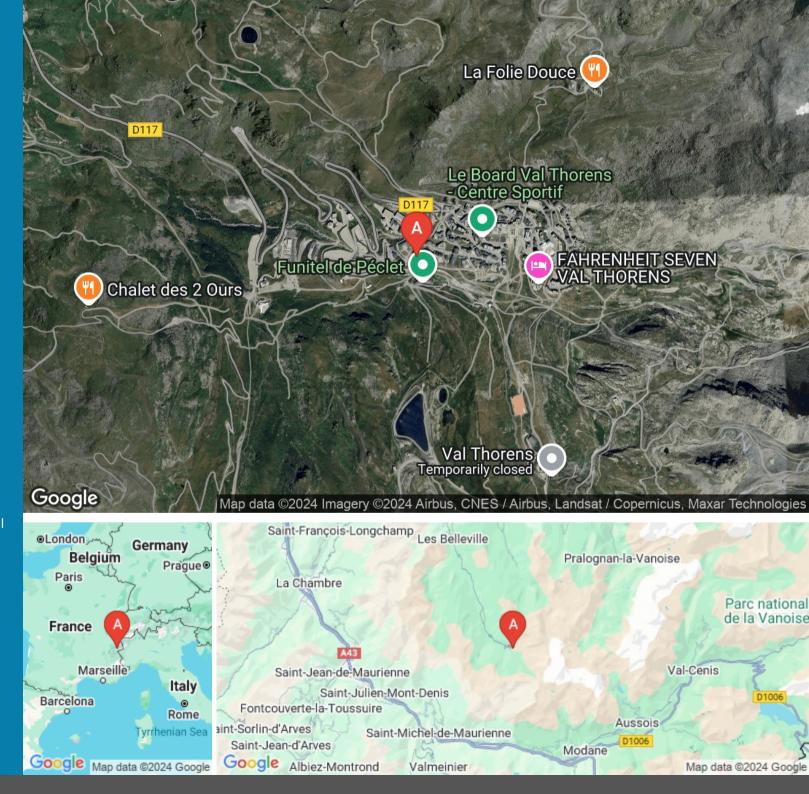

# Appartement 2 chambres, 4-6 personnes, vue panoramique, skis aux pieds!

**Appartement** 

personnes (Maxi: 5 pers.)

chambre

cabines

Sur le front de neige, vue plein Sud et à 180° sur les montagnes depuis cet appartement de 35 m2 au denier étage dans la résidence "Les Temples du Soleil" à Val Thorens, face au Funitel de Péclet et au télésiège Plein Sud. Vous partez et revenez skis aux pieds, quel que soit votre parcours sur le domaine des 3 Vallées!

#### Infos sur l'établissement

| Communs                     | Ascenseur<br>Entrée commune                                         | Dans résidence<br>Habitation indépendante |
|-----------------------------|---------------------------------------------------------------------|-------------------------------------------|
| Activités                   | Local à skis                                                        | Local à skis en pied de piste             |
|                             | Un casier à skis est disponible à                                   | côté de la sortie sur les pistes          |
| <b>3</b> Réseaux            | Accès Internet                                                      |                                           |
|                             | Appartement équipé de wifi                                          |                                           |
| Stationnement Stationnement | Parking à proximité                                                 | Parking payant                            |
|                             | Le parking de rue est interdit durant la saison de ski, pensez à re |                                           |