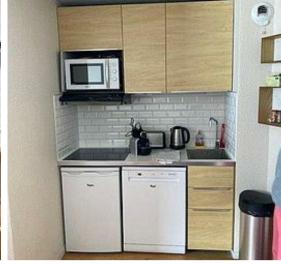

serviette sont fournis

Salle de bains / Salle Salle de bains avec baignoire

Sèche cheveux

Sèche serviettes

Salle(s) de bains (avec baignoire): 1

WC: 1

WC indépendants

Cuisine Four à micro ondes

des Lave vaisselle

Réfrigérateur

Balcon

Cuisine bien équipée (four, lave-vaisselle, plaques à induction)

Salon

Table pour 6-8 personnes

Media Télévision

Autres équipements